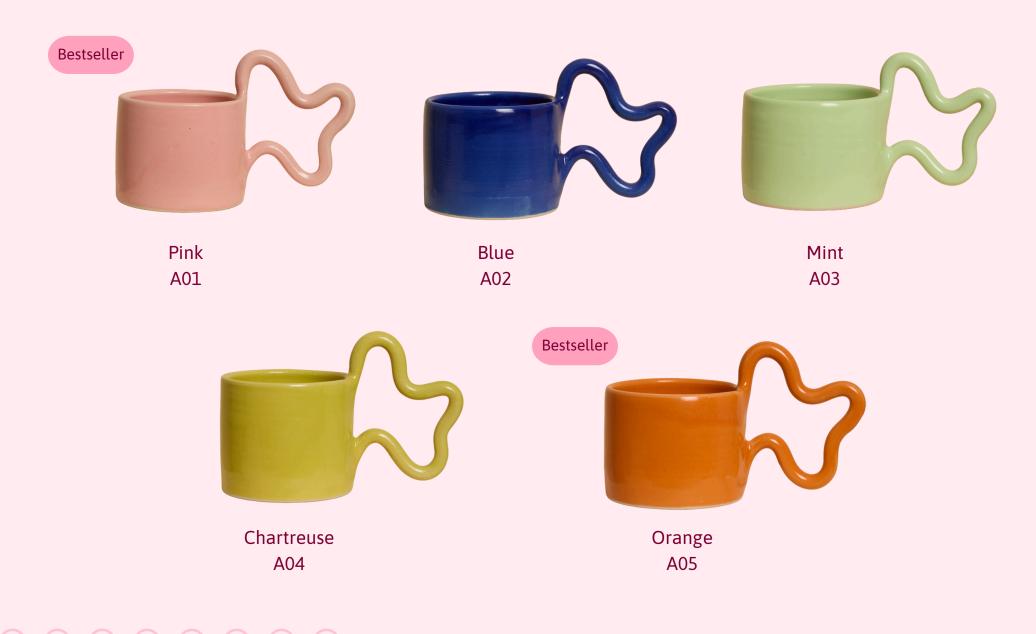

# Wiggle Mug

Wholesale Price: £17.50

**Recommended Retail Price:** £35.00

**Dimensions:** 7 (h) x 8 (w) cm

Materials: Glazed Stoneware

### Wiggle Mug