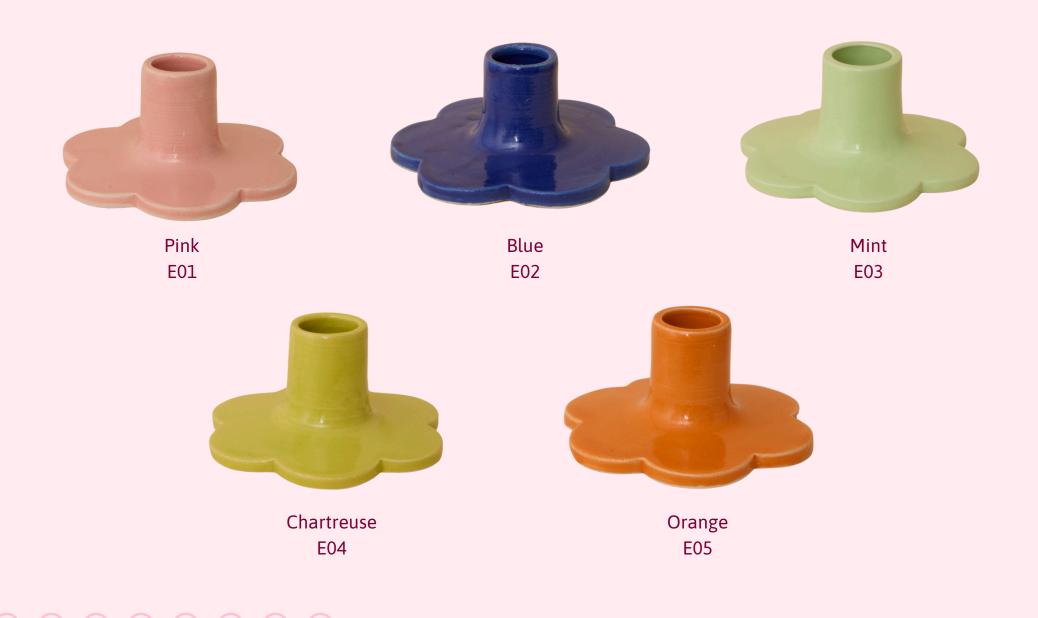

## Solo Candle Holder

Wholesale Price: £11.00 Recommended Retail Price: £22.00 Dimensions: 5 (h) x 11 (w) cm Materials: Glazed Stoneware