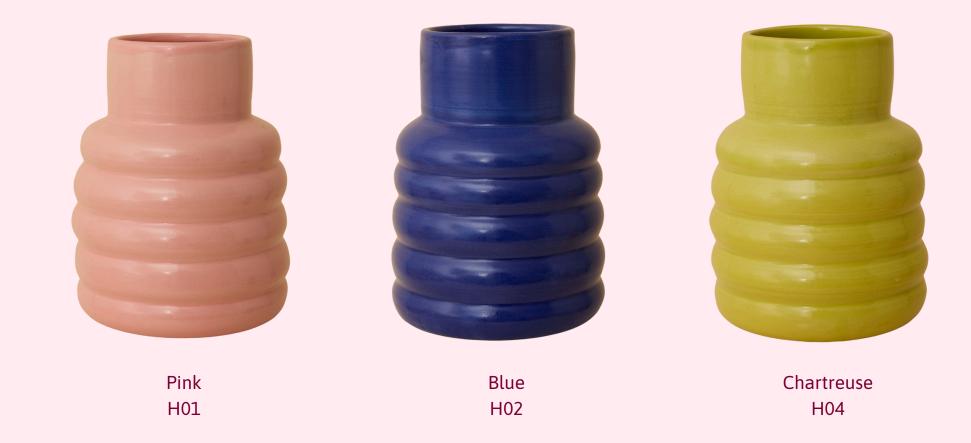

## Wiggle Handle Vase

Wholesale Price: £62.50 Recommended Retail Price: £125.00 Dimensions: 24 (h) x 18 (w) cm Materials: Glazed Stoneware

## Wiggle Handle Vase

Bestseller Pink Green F01 F03