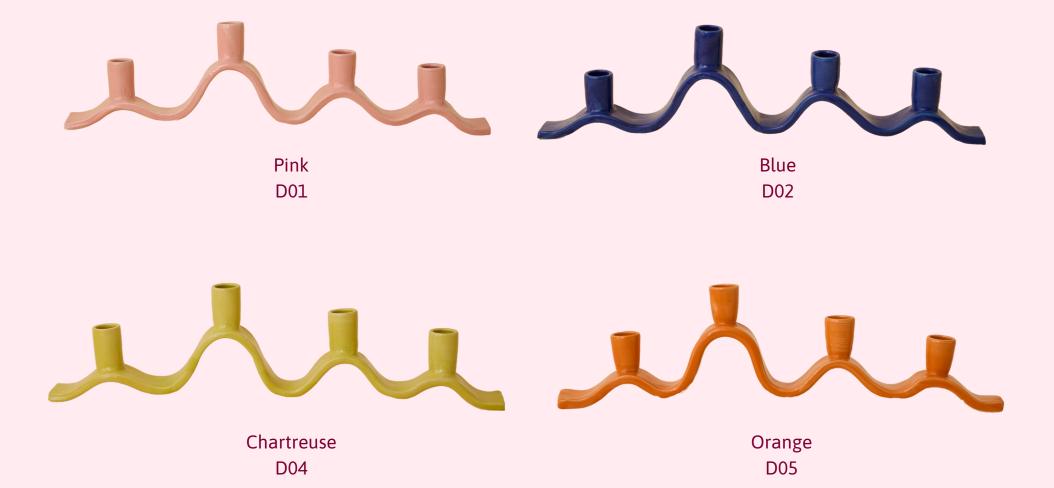

# Wavy Candelabra

Wholesale Price: £32.50 Recommended Retail Price: £65.00 Dimensions: 12 (h) x 26 (w) cm Materials: Glazed Stoneware

### Wavy Candelabra - Small

Wavy Candelabra

> Wholesale Price: £62.50 Recommended Retail Price: £125.00 Dimensions: 14 (h) x 52 (w) cm Materials: Glazed Stoneware

Large

www.florencemytum.com flo@florencemytum.com