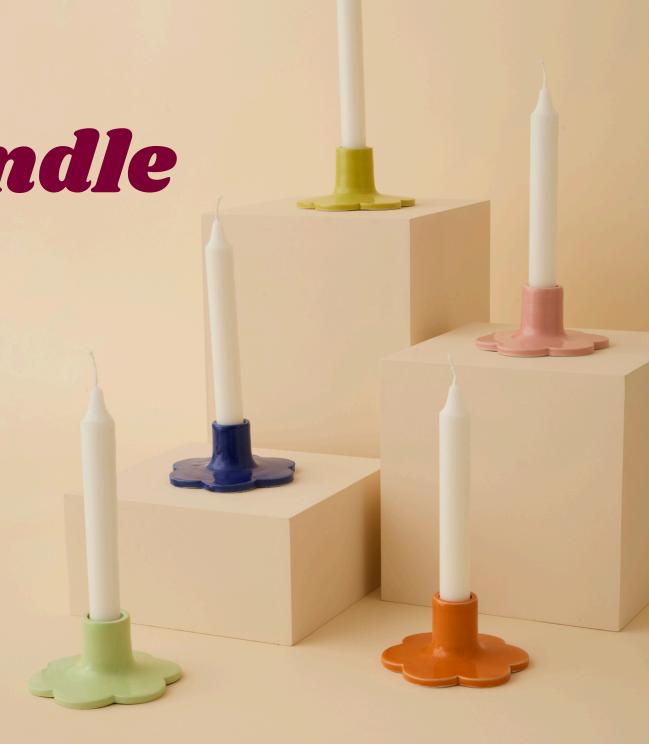

## Solo Candle Holder

Wholesale Price: £11.00 Recommended Retail Price: £22.00 Dimensions: 5 (h) x 11 (w) cm Materials: Glazed Stoneware