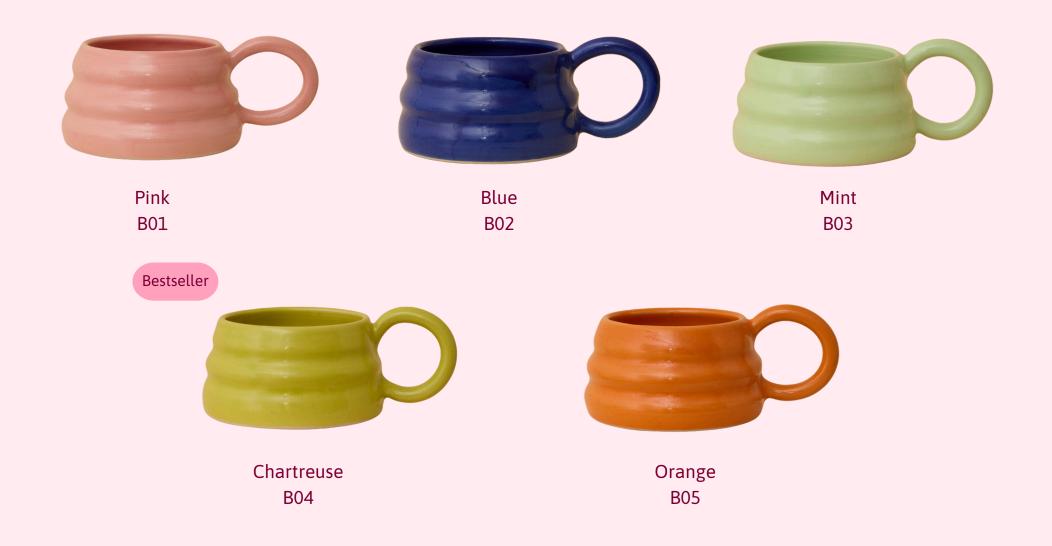

## Ripple Mug

Wholesale Price: £17.50

**Recommended Retail Price:** £35.00

**Dimensions:** 6 (h) x 9 (w) cm

Materials: Glazed Stoneware

## Ripple Mug

www.florencemytum.com flo@florencemytum.com