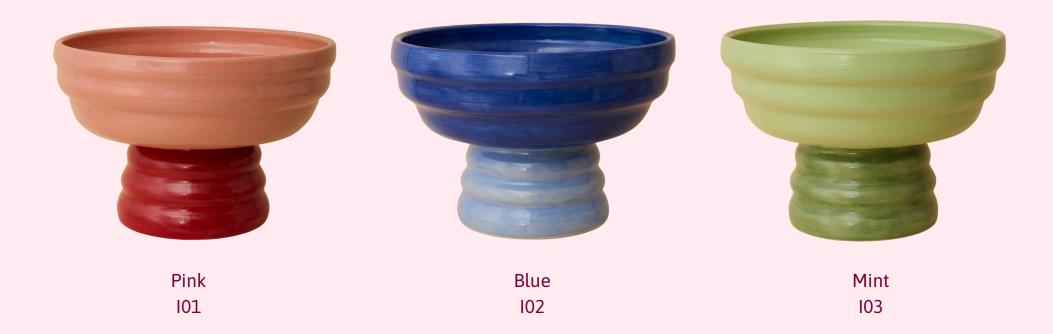

# Pedestal Boul

Wholesale Price: £70.00 Recommended Retail Price: £140.00 Dimensions: 16 (h) x 24 (w) cm Materials: Glazed Stoneware

## Pedestal Bowl