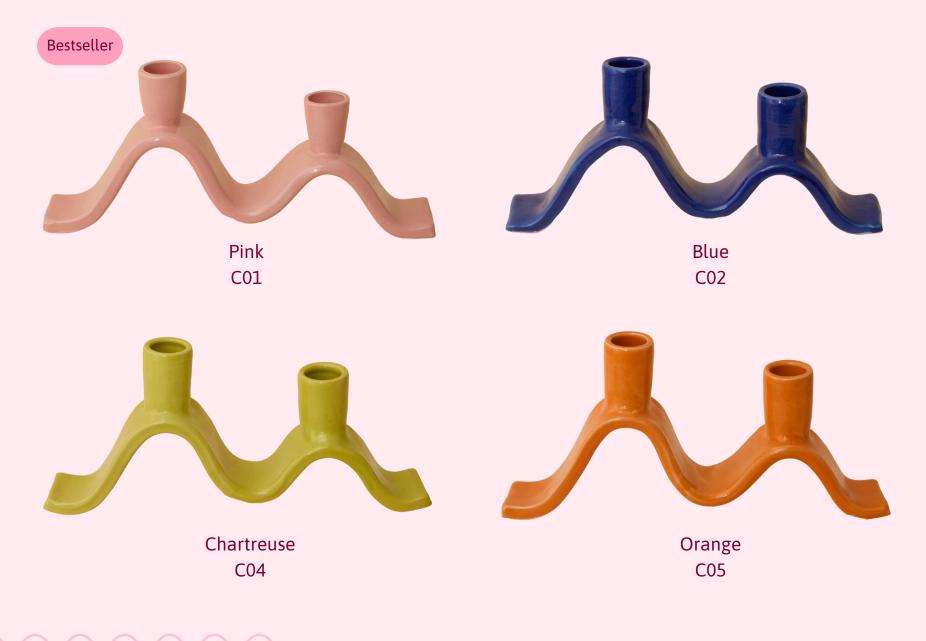

# Wavy Candelabra

Wholesale Price: £32.50 Recommended Retail Price: £65.00 Dimensions: 12 (h) x 26 (w) cm Materials: Glazed Stoneware

### Wavy Candelabra - Small

Wavy Candelabra

> Wholesale Price: £62.50 Recommended Retail Price: £125.00 Dimensions: 14 (h) x 52 (w) cm Materials: Glazed Stoneware

Large

www.florencemytum.com flo@florencemytum.com