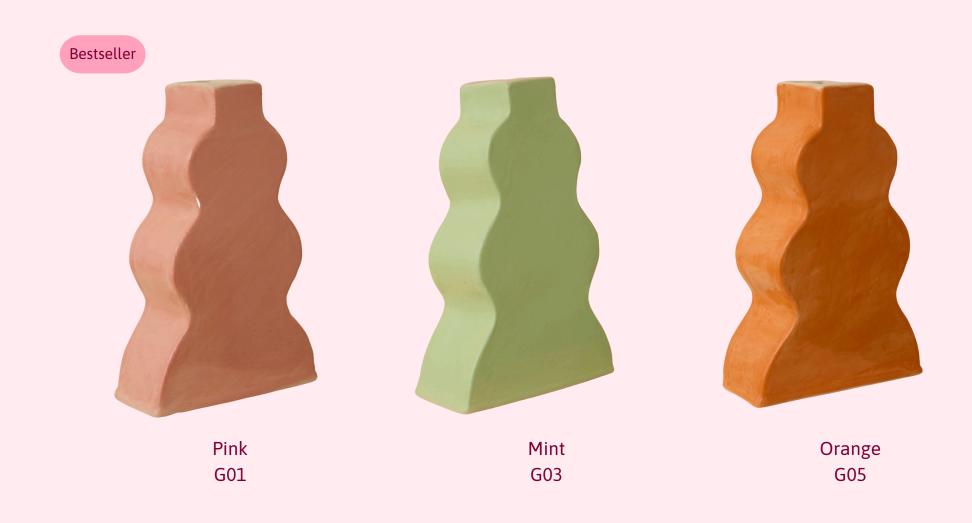

## Wavy Vase

Wholesale Price: £55.00 Recommended Retail Price: £110.00 Dimensions: 21 (h) x 14 (w) cm Materials: Glazed Stoneware

### Wavy Vase