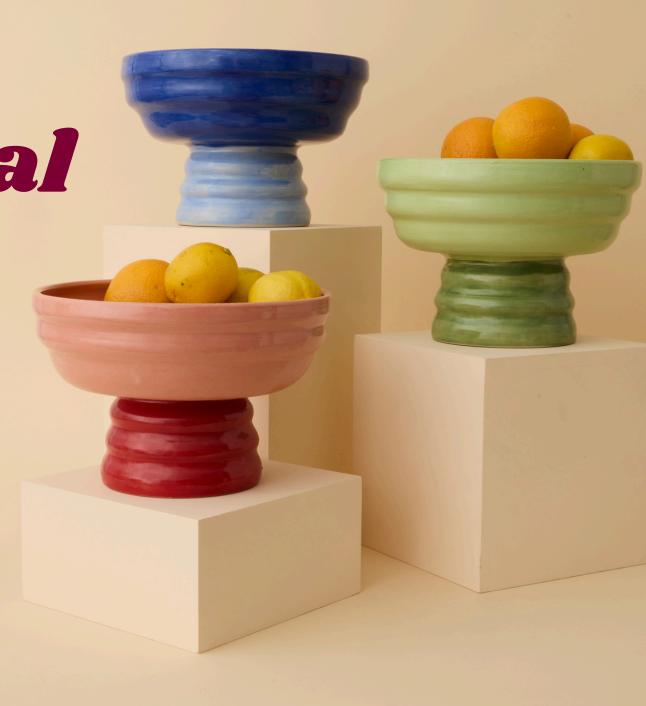

# Pedestal Boul

Wholesale Price: £70.00 Recommended Retail Price: £140.00 Dimensions: 16 (h) x 24 (w) cm Materials: Glazed Stoneware

## Pedestal Bowl